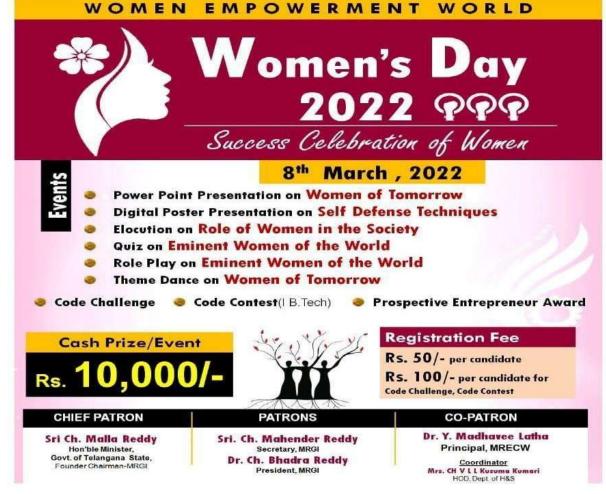

- 1. Singing(Solo)
- 2. Dance(SoloandGroup)
- 3. Mehendi
- 4. X-Talent(Nailart, hairstyling, painting, carving or any other talent)
- 5. BathukammaPreparation
- 6. FashionShow

Malla Reddy Engineering College for Women UGC AUTONOMCUS INSTITUTION Maisammaguda, Dhulapally (Post) (Via) Kompally, Secundarabad-500 100