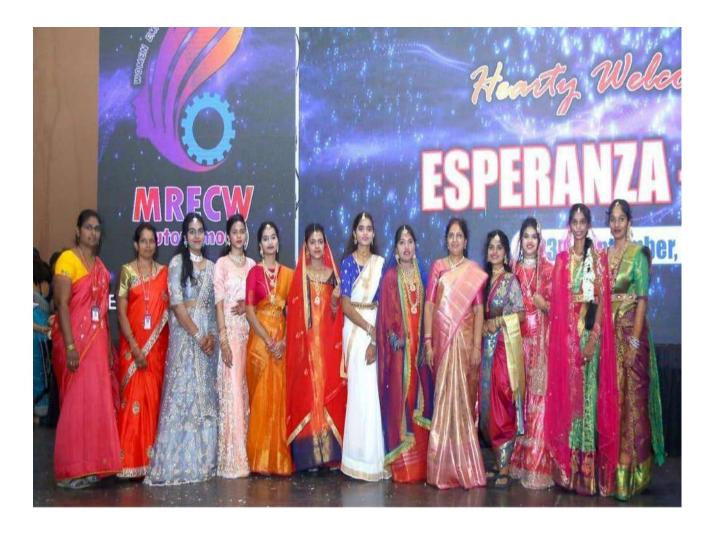

#### Esperanza 2021(Interaction Day)- 04-12-2021

(Autonomous Institution-UGC, Govt. of India) Accredited by NBA & NAAC with 'A' Grade NIRF Indian Ranking, Accepted by MHRD, Govt. of India National Ranking by ARIIA-2021, MHRD, Govt. of India Approved by AICTE, Permanently Affiliated to JNTUH, ISO 9001:2015 Certified Institution Maisammaguda, Dhulapally, Secunderabad 500100.