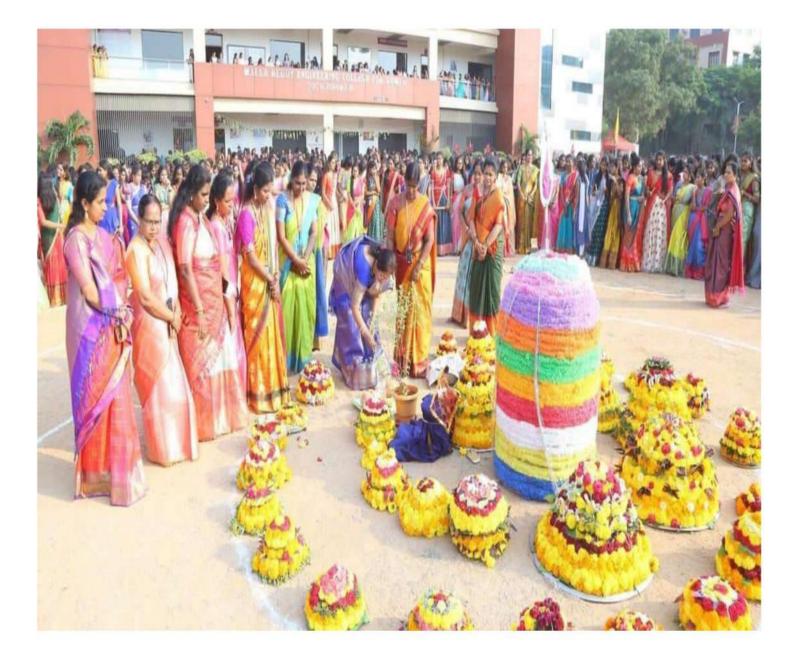

#### CIRCULAR

Date:06-10-2021

All thestudentsareherebyinformedthatontheoccasionofBathukammaCelebrations in our college on 08th October 2021 as a part of Dasara festival we are organizing he below competitions on 07th October 2021. Interested students can register their names with their Class teachers by today(06.10.2021).

- 1. Singing(Solo)
- 2. Dance(SoloandGroup)
- 3. Mehendi
- 4. X-Talent(Nailart, hairstyling, painting, carving or any other talent)
- 5. BathukammaPreparation
- 6. FashionShow

Malla Reddy Engineering College for Women UGC AUTONOMCUS INSTITUTION Maisammaguda, Dhulapally (Post) (Via) Kompally, Secundarabad-500 100