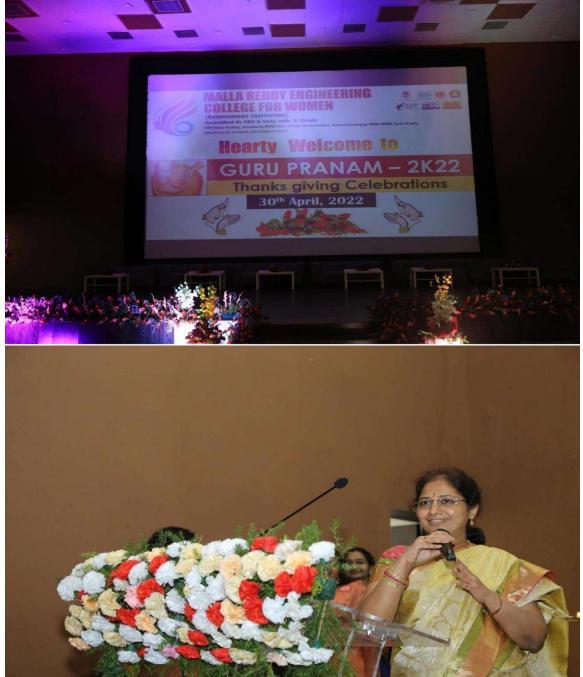

#### GURUPRANAM-2K22On30<sup>th</sup>April2022

(Autonomous Institution-UGC, Govt. of India) Accredited by NBA & NAAC with 'A' Grade NIRF Indian Ranking, Accepted by MHRD, Govt. of India National Ranking by ARIIA-2021, MHRD, Govt. of India Approved by AICTE, Permanently Affiliated to JNTUH, ISO 9001:2015 Certified Institution Maisammaguda, Dhulapally, Secunderabad 500100.