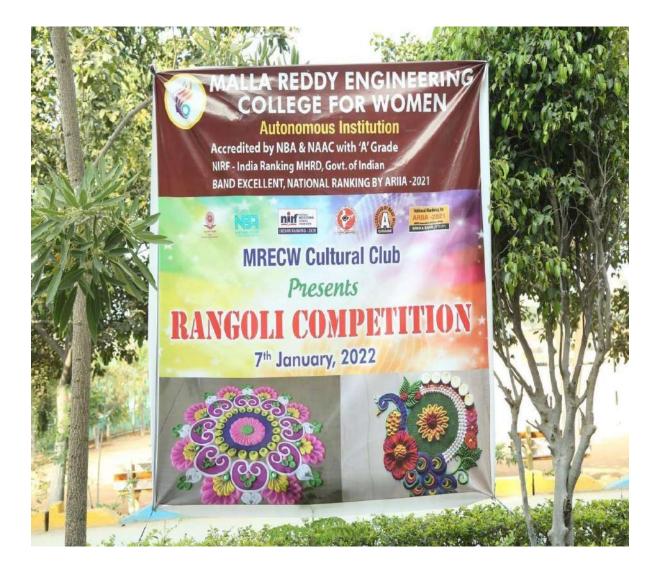

### Rangoli Competition-07.01.22

(Autonomous Institution-UGC, Govt. of India) Accredited by NBA & NAAC with 'A' Grade NIRF Indian Ranking, Accepted by MHRD, Govt. of India National Ranking by ARIIA-2021, MHRD, Govt. of India Approved by AICTE, Permanently Affiliated to JNTUH, ISO 9001:2015 Certified Institution Maisammaguda, Dhulapally, Secunderabad 500100.