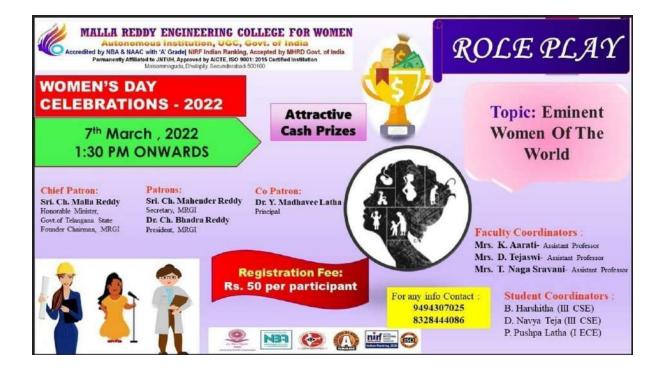

on Maisammaguda, Dhulapally, Secunderabad 500100.

### RampWalk:





(Autonomous Institution-UGC, Govt. of India) Accredited by NBA & NAAC with 'A' Grade NIRF Indian Ranking, Accepted by MHRD, Govt. of India National Ranking by ARIIA-2021, MHRD, Govt. of India Approved by AICTE, Permanently Affiliated to JNTUH, ISO 9001:2015 Certified Institution Maisammaguda, Dhulapally, Secunderabad 500100.

### **Group Dance:**





(Autonomous Institution-UGC, Govt. of India) Accredited by NBA & NAAC with 'A' Grade NIRF Indian Ranking, Accepted by MHRD, Govt. of India National Ranking by ARIIA-2021, MHRD, Govt. of India Approved by AICTE, Permanently Affiliated to JNTUH, ISO 9001:2015 Certified Institution Maisammaguda, Dhulapally, Secunderabad 500100.

VIJAYOTSAV-2022OnApril23rd2022



























(Autonomous Institution-UGC, Govt. of India) Accredited by NBA & NAAC with 'A' Grade NIRF Indian Ranking, Accepted by MHRD, Govt. of India National Ranking by ARIIA-2021, MHRD, Govt. of India Approved by AICTE, Permanently Affiliated to JNTUH, ISO 9001:2015 Certified Institution Maisammaguda, Dhulapally, Secunderabad 500100.

**SoloSinging:** 





(Autonomous Institution-UGC, Govt. of India) Accredited by NBA & NAAC with 'A' Grade NIRF Indian Ranking, Accepted by MHRD, Govt. of India National Ranking by ARIIA-2021, MHRD, Govt. of India Approved by AICTE, Permanently Affiliated to JNTUH, ISO 9001:2015 Certified Institution Maisammaguda, Dhulapally, Secunderabad 500100.

#### Mehandi:





(Autonomous Institution-UGC, Govt. of India) Accredited by NBA & NAAC with 'A' Grade NIRF In