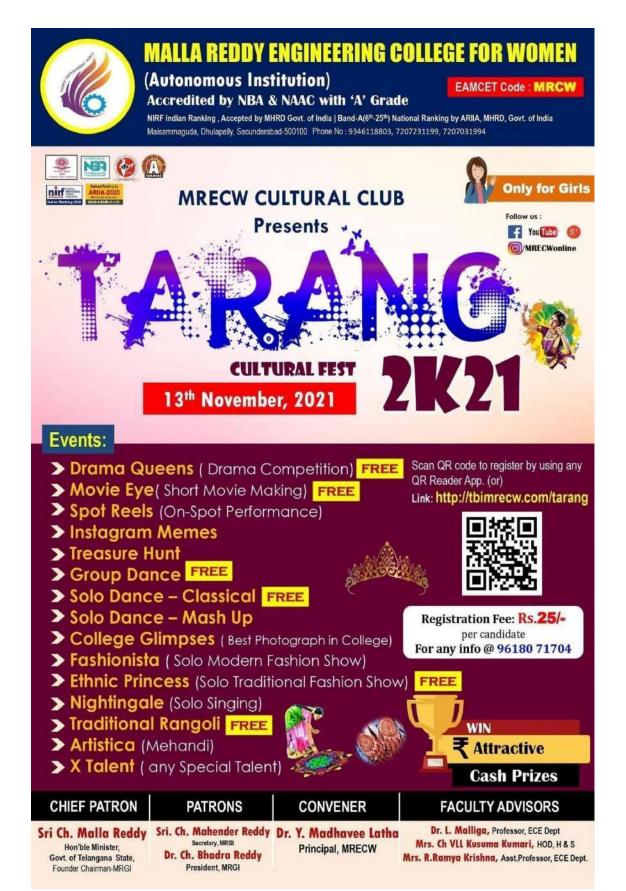

- 1. Singing(Solo)
- 2. Dance(SoloandGroup)
- 3. Mehendi
- 4. X-Talent(Nailart, hairstyling, painting, carving or any other talent)
- 5. BathukammaPreparation
- 6. FashionShow

Malla Reddy Engineering College for Women UGC AUTONOMCUS INSTITUTION Maisammaguda, Dhulapally (Post) (Via) Kompally, Secundarabad-500 100