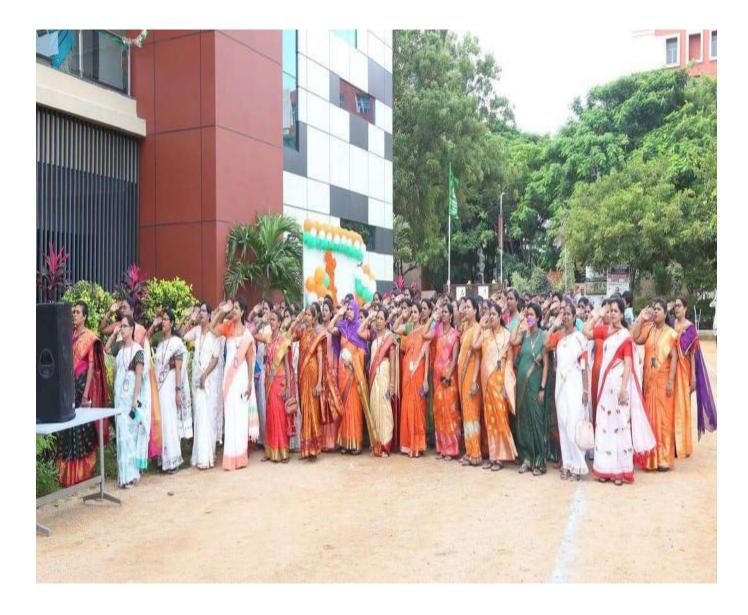

#### **Independence day celebrations on 15th August2021**

(Autonomous Institution-UGC, Govt. of India) Accredited by NBA & NAAC with 'A' Grade NIRF Indian Ranking, Accepted by MHRD, Govt. of India National Ranking by ARIIA-2021, MHRD, Govt. of India Approved by AICTE, Permanently Affiliated to JNTUH, ISO 9001:2015 Certified Institution Maisammaguda, Dhulapally, Secunderabad 500100.