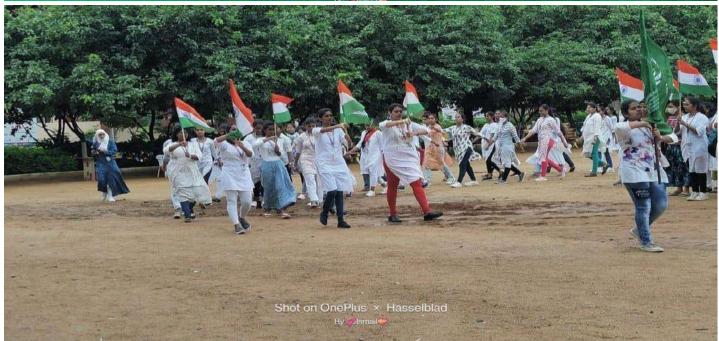

#### **Independence day celebrations on 15th August2021**

(Autonomous Institution-UGC, Govt. of India) Accredited by NBA & NAAC with 'A' Grade NIRF Indian Ranking, Accepted by MHRD, Govt. of India National Ranking by ARIIA-2021, MHRD, Govt. of India Approved by AICTE, Permanently Affiliated to JNTUH, ISO 9001:2015 Certified Institution Maisammaguda, Dhulapally, Secunderabad 500100.