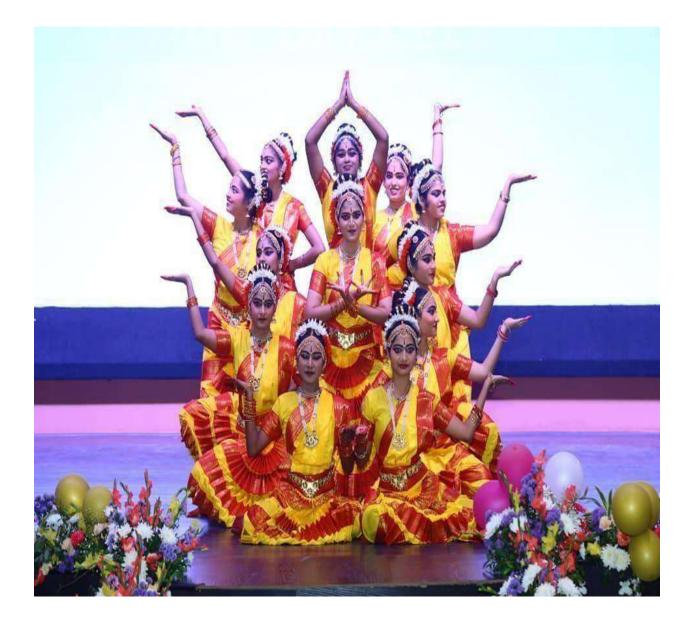

- 1. Singing(Solo)
- 2. Dance(SoloandGroup)
- 3. Mehendi
- 4. X-Talent(Nailart, hairstyling, painting, carving or any other talent)
- 5. BathukammaPreparation
- 6. FashionShow

Malla Reddy Engineering College for Women UGC AUTONOMCUS INSTITUTION Maisammaguda, Dhulapally (Post) (Via) Kompally, Secundarabad-500 100