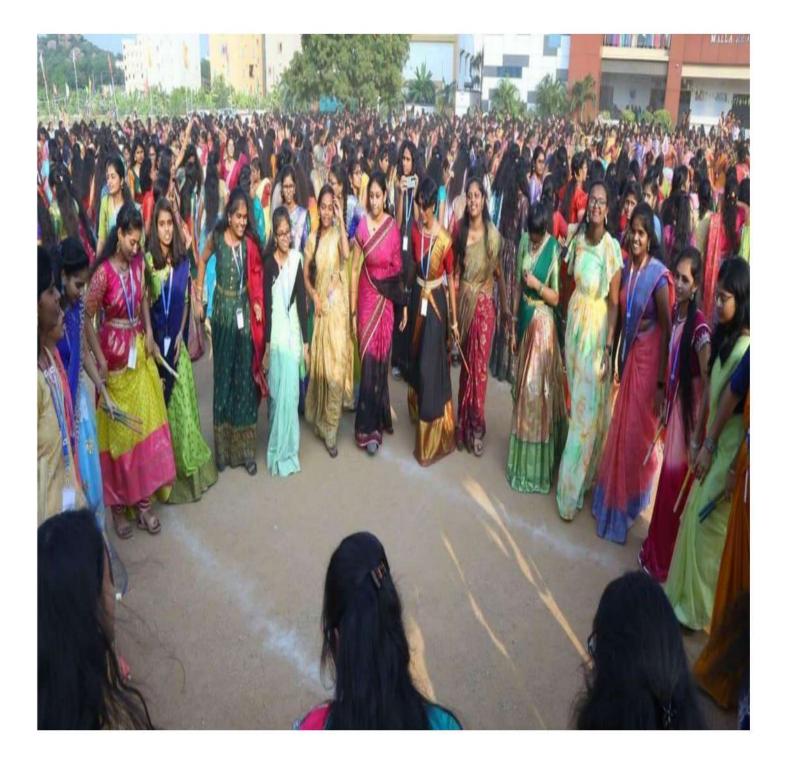

#### CIRCULAR

Date:06-10-2021

All thestudentsareherebyinformedthatontheoccasionofBathukammaCelebrations in our college on 08th October 2021 as a part of Dasara festival we are organizing he below competitions on 07th October 2021. Interested students can register their names with their Class teachers by today(06.10.2021).

- 1. Singing(Solo)
- 2. Dance(SoloandGroup)
- 3. Mehendi
- 4. X-Talent(Nailart, hairstyling, painting, carving or any other talent)
- 5. BathukammaPreparation
- 6. FashionShow

Malla Reddy Engineering College for Women UGC AUTONOMCUS INSTITUTION Maisammaguda, Dhulapally (Post) (Via) Kompally, Secundarabad-500 100